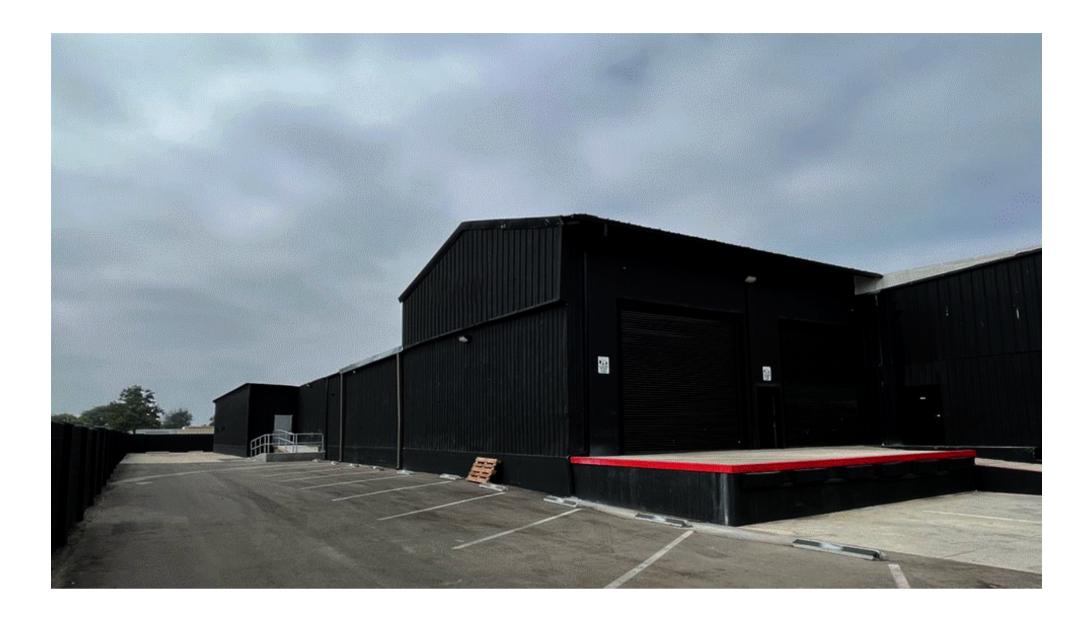

## **OVERVIEW**

Creative Industrial Space for Sublease. Currently used as a sound stage, the space is suitable for many different uses. Short term storage is allowed. The space features 3 loading docks and one ground level door with 14-20 foot ceilings. Additional Offices and parking may be available. Centrally located in Burbank, close to major studios and 5 freeway.